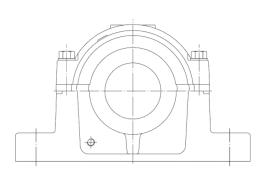

#### SAF500/600

Material

Appropriate
Bearing Series
Mounting

**Shaft Size Range** 

**Plummer Block Size** 

Lubrication

Standard Seals

**Optional Seals** 

| Cast Iron, Ductile Iron & Cast Steel   |                | Cast Iron, Ductile Iron & Cast Steel |              |
|----------------------------------------|----------------|--------------------------------------|--------------|
| 222, 223, 230<br>Adapter & Cylindrical |                | 222, 223<br>Adapter & Cylindrical    |              |
| -                                      | 150mm to 360mm | 1-7/16" ~ 7-3/16"                    | -            |
| 534-564 634-656 3034-3076              |                | 509-544 609-640                      |              |
|                                        |                |                                      | <b>O O O</b> |
| ZF seal                                |                | LER seal                             |              |
| FS seal                                |                | TER-V seal                           |              |
| TS seal                                |                | TER-OS seal                          |              |
|                                        | AC-V seal      |                                      |              |
|                                        | AC-O seal      |                                      |              |