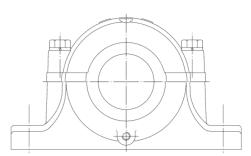

#### **SNK500**

# SN500/600/3000





Material

Appropriate
Bearing Series
Mounting

**Shaft Size Range** 

**Plummer Block Size** 

Lubrication

**Standard Seals** 

**Optional Seals** 

| Cast Iron, Ductile Iron & Cast Steel              |               | Cast Iron, Ductile Iron & Cast Steel                             |                                     |  |
|---------------------------------------------------|---------------|------------------------------------------------------------------|-------------------------------------|--|
| 12, 22, 13, 23, 222, 223<br>Adapter & Cylindrical |               | 12, 22, 13, 23, 222, 223, 232, 213, 230<br>Adapter & Cylindrical |                                     |  |
| 3/4" ~ 5-1/2"                                     | 20mm to 140mm | 3/4" ~ 6"