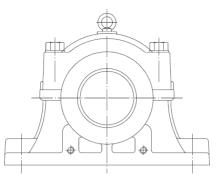

## SNK3100/3000

Material

Appropriate
Bearing Series
Mounting

**Shaft Size Range** 

**Plummer Block Size** 

Lubrication

**Standard Seals** 

| Cast Iron, Ductile Iron & Cast Steel   |                           | Cast Iron, Ductile Iron & Cast Steel |                |  |
|----------------------------------------|---------------------------|--------------------------------------|----------------|--|
| 222, 223, 230<br>Adapter & Cylindrical |                           | 213, 230<br>Adapter & Cylindrical    |                |  |
| 3-7/16" ~ 14"                          | -                         | -                                    | 150mm to 450mm |  |
| 520-544 616-6                          | 520-544 616-640 024K-076K |                                      | 3134-3196      |  |
| ]                                      | ()<br>()<br>()            | ]                                    | &<br>&<br>&    |  |
|                                        | LER seal                  | TS seal                              |                |  |
| TI                                     | ER-V seal                 | TNF seal                             |                |  |
| TE                                     | ER-OS seal                |                                      |                |  |