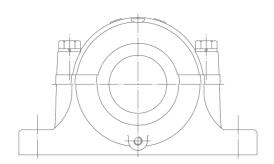

#### SSN500/600 FS / TS / TAC

Material

Appropriate
Bearing Series
Mounting

**Shaft Size Range** 

**Plummer Block Size** 

Lubrication

**Standard Seals** 

**Optional Seals** 