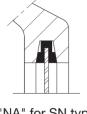

NOTES: SNK3100 (GREASE QUANTITIES)

Fills approximately 40% of the free space in the housing

End Covers FSQ

"NA" for SN type

"TSA" for SD/SSN-TS types

"A" for SNK & SNU types

"P" for SD/SSN types with taconite