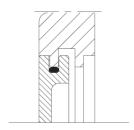

# III. TACK - Kits 500 Series To Suit All SNK, SNN And SNH Type Housings.

| 1 | Split Carrier |
|---|---------------|
| 2 | Triple Seal   |
| 3 | "O" Ring      |
| 4 | "V" Ring      |
| 5 | "O" Ring      |