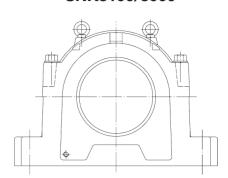

#### **SNK500**

# SN500/600/3000

Material

Appropriate
Bearing Series
Mounting

**Shaft Size Range** 

**Plummer Block Size** 

Lubrication

**Standard Seals** 

**Optional Seals** 

| Cast Iron, Ductile Iron & Cast Steel              |               | Cast Iron, Ductile Iron & Cast Steel                             |                                     |  |
|---------------------------------------------------|---------------|------------------------------------------------------------------|-------------------------------------|--|
| 12, 22, 13, 23, 222, 223<br>Adapter & Cylindrical |               | 12, 22, 13, 23, 222, 223, 232, 213, 230<br>Adapter & Cylindrical |                                     |  |
| 3/4" ~ 5-1/2"                                     | 20mm to 140mm | 3/4" ~ 6"                                                        | 20mm to 200mm                       |  |
| 505                                               | 505-532       |                                                                  | 505-532 605-623 3024-3044 3122-3138 |  |
|                                                   |               |                                                                  |                                     |  |
| TSNA                                              |               | Felt seal<br>(FS)                                                |                                     |  |
| U-LOK                                             | TSNA          | ZF seal                                                          |                                     |  |
| TSNC                                              | TS-UF         |                                                                  |                                     |  |
| TS-U                                              | TACK          |                                                                  |                                     |  |