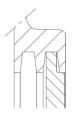

| 3134-3196      |  |
| ]                                      | ()<br>()<br>()            | ]                                    | &<br>&<br>&    |  |
|                                        | LER seal                  | TS seal                              |                |  |
| TI                                     | ER-V seal                 | TNF seal                             |                |  |
| TE                                     | ER-OS seal                |                                      |                |  |

NOTES: SNK3100 (GREASE QUANTITIES)

Fills approximately 40% of the free space in the housing

End Covers FSQ







"NA" for SN type

"TSA" for SD/SSN-TS types

"A" for SNK & SNU types



"P" for SD/SSN types with taconite



"EPR" for SAF/SDAF types



EP for SD & SAF048K-076K types



"ETS" for SNK3100 / 3000 types

For housings mounted at the ends of the shafts, the opening must be fitted with an end cover to prevent the entry of contaminants into the bearing.

## I. Taconite seal for SSN/SD Housings (TAC)



# II. Inserted Type-Exclusively for SAF/SDAF Types (TER)



# III. TACK - Kits 500 Series To Suit All SNK, SNN And SNH Type Housings.



| 1 | Split Carrier |
|---|---------------|
| 2 | Triple Seal   |
| 3 | "O" Ring      |
| 4 | "V" Ring      |
| 5 | "O" Ring      |