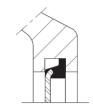

| 150mm to 450mm |  |
| 520-544 616-6                          | 520-544 616-640 024K-076K |                                      | 3134-3196      |  |
| ]                                      | ()<br>()<br>()            | ]                                    | &<br>&<br>&    |  |
|                                        | LER seal                  | TS seal                              |                |  |
| TI                                     | ER-V seal                 | TNF seal                             |                |  |
| TE                                     | ER-OS seal                |                                      |                |  |

NOTES: SNK3100 (GREASE QUANTITIES)

Fills approximately 40% of the free space in the housing

End Covers FSQ







"NA" for SN type

"TSA" for SD/SSN-TS types

"A" for SNK & SNU types



"P" for SD/SSN types with taconite



"EPR" for SAF/SDAF types



EP for SD & SAF048K-076K types



"ETS" for SNK3100 / 3000 types

For housings mounted at the ends of the shafts, the opening must be fitted with an end cover to prevent the entry of contaminants into the bearing.

## I. Taconite seal for SSN/SD Housings (TAC)



# II. Inserted Type-Exclusively for SAF/SDAF Types (TER)



# III. TACK - Kits 500 Series To Suit All SNK, SNN And SNH Type Housings.



| 1 | Split Carrier |
|---|---------------|
| 2 | Triple Seal   |
| 3 | "O" Ring      |
| 4 | "V" Ring      |
| 5 | "O" Ring      |