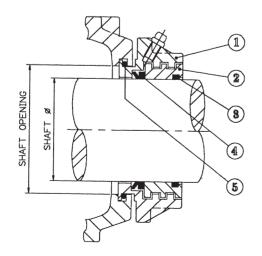

# III. TACK - Kits 500 Series To Suit All SNK, SNN And SNH Type Housings.

| 1 | Split Carrier |
|---|---------------|
| 2 | Triple Seal   |
| 3 | "O" Ring      |
| 4 | "V" Ring      |
| 5 | "O" Ring      |