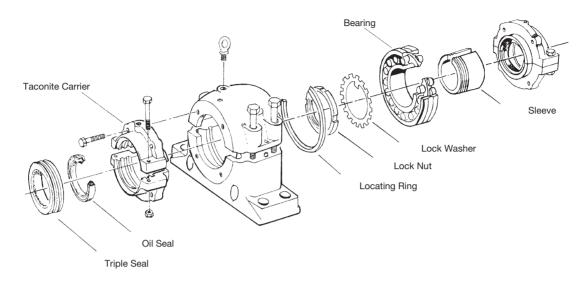

# III. TACK - Kits 500 Series To Suit All SNK, SNN And SNH Type Housings.

| 1 | Split Carrier |
|---|---------------|
| 2 | Triple Seal   |
| 3 | "O" Ring      |
| 4 | "V" Ring      |
| 5 | "O" Ring      |