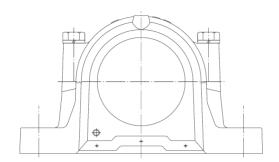

#### **SNK500**

# SN500/600/3000





Material

Appropriate
Bearing Series
Mounting

**Shaft Size Range** 

**Plummer Block Size** 

Lubrication

**Standard Seals** 

**Optional Seals** 

| Cast Iron, Ductile Iron & Cast Steel              |               | Cast Iron, Ductile Iron & Cast Steel                             |                                     |  |
|---------------------------------------------------|---------------|------------------------------------------------------------------|-------------------------------------|--|
| 12, 22, 13, 23, 222, 223<br>Adapter & Cylindrical |               | 12, 22, 13, 23, 222, 223, 232, 213, 230<br>Adapter & Cylindrical |                                     |  |
| 3/4" ~ 5-1/2"                                     | 20mm to 140mm | 3/4" ~ 6"