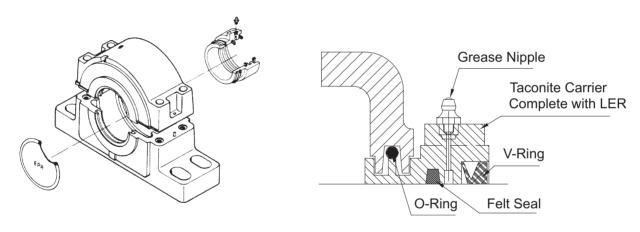

# III. TACK - Kits 500 Series To Suit All SNK, SNN And SNH Type Housings.

| 1 | Split Carrier |
|---|---------------|
| 2 | Triple Seal   |
| 3 | "O" Ring      |
| 4 | "V" Ring      |
| 5 | "O" Ring      |