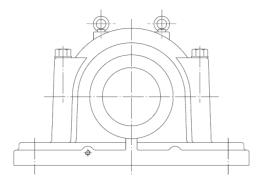

#### SSN500/600 FS / TS / TAC

Material

Appropriate
Bearing Series
Mounting

**Shaft Size Range** 

**Plummer Block Size** 

Lubrication

**Standard Seals** 

**Optional Seals** 

| Cast Iron, Ductile Iron & Cast Steel              |                 | Cast Iron, Ductile Iron & Cast Steel |                |  |
|---------------------------------------------------|-----------------|--------------------------------------|----------------|--|
| 12, 22, 13, 23, 222, 223<br>Adapter & Cylindrical |                 | 213<br>Adapter & Cylindrical         |                |  |
| 3/4" ~ 6"                                         | 20mm to 150mm   | 3/4" ~ 13-15/16"                     | 150mm to 380mm |  |
| 505-532                                           | 505-532 605-632 |                                      | 3134-3180      |  |
|                                                   |                 | &<br>&<br>&                          |                |  |
| Felt seal<br>(FS)                                 |                 | TS seal                              |                |  |
| ZF seal                                           |                 | TAC-V seal                           |                |  |
| TS seal                                           |                 | TAC-O seal                           |                |  |
|                                                   | TAC-V seal      | ZF seal                              |                |  |
| TAC-O seal FS seal                                |                 | FS seal                              |                |  |