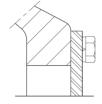

| 520-544 616-640 024K-076K |                                      | 3134-3196      |  |
| ]                                      | ()<br>()<br>()            | ]                                    | &<br>&<br>&    |  |
|                                        | LER seal                  | TS seal                              |                |  |
| TI                                     | ER-V seal                 | TNF seal                             |                |  |
| TE                                     | ER-OS seal                |                                      |                |  |

NOTES: SNK3100 (GREASE QUANTITIES)

Fills approximately 40% of the free space in the housing

End Covers FSQ







"NA" for SN type

"TSA" for SD/SSN-TS types

"A" for SNK & SNU types



"P" for SD/SSN types with taconite



"EPR" for SAF/SDAF types



EP for SD & SAF048K-076K types



"ETS" for SNK3100 / 3000 types

For housings mounted at the ends of the shafts, the opening must be fitted with an end cover to prevent the entry of contaminants into the bearing.

## I. Taconite seal for SSN/SD Housings (TAC)



# II. Inserted Type-Exclusively for SAF/SDAF Types (TER)



# III. TACK - Kits 500 Series To Suit All SNK, SNN And SNH Type Housings.



| 1 | Split Carrier |
|---|---------------|
| 2 | Triple Seal   |
| 3 | "O" Ring      |
| 4 | "V" Ring      |
| 5 | "O" Ring      |