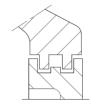

| 150mm to 450mm |  |
| 520-544 616-6                          | 520-544 616-640 024K-076K |                                      | 3134-3196      |  |
| ]                                      | ()<br>()<br>()            | ]                                    | &<br>&<br>&    |  |
|                                        | LER seal                  | TS seal                              |                |  |
| TI                                     | ER-V seal                 | TNF seal                             |                |  |
| TE                                     | ER-OS seal                |                                      |                |  |

NOTES: SNK3100 (GREASE QUANTITIES)

Fills approximately 40% of the free space in the housing

End Covers FSQ







"NA" for SN type

"TSA" for SD/SSN-TS types

"A" for SNK & SNU types



"P" for SD/SSN types with taconite



"EPR" for SAF/SDAF types



EP for SD & SAF048K-076K types



"ETS" for SNK3100 / 3000 types

For housings mounted at the ends of the shafts, the opening must be fitted with an end cover to prevent the entry of contaminants into the bearing.

## I. Taconite seal for SSN/SD Housings (TAC)



# II. Inserted Type-Exclusively for SAF/SDAF Types (TER)



# III. TACK - Kits 500 Series To Suit All SNK, SNN And SNH Type Housings.



| 1 | Split Carrier |
|---|---------------|
| 2 | Triple Seal   |
| 3 | "O" Ring      |
| 4 | "V" Ring      |
| 5 | "O" Ring      |