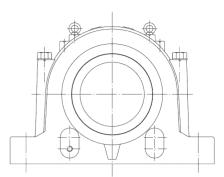

# SN500/600/3000

Material

Appropriate
Bearing Series
Mounting

**Shaft Size Range** 

**Plummer Block Size** 

Lubrication

**Standard Seals** 

**Optional Seals** 

| Cast Iron, Ductile Iron & Cast Steel              |               | Cast Iron, Ductile Iron & Cast Steel                             |                                     |  |
|---------------------------------------------------|---------------|------------------------------------------------------------------|-------------------------------------|--|
| 12, 22, 13, 23, 222, 223<br>Adapter & Cylindrical |               | 12, 22, 13, 23, 222, 223, 232, 213, 230<br>Adapter & Cylindrical |                                     |  |
| 3/4" ~ 5-1/2"                                     | 20mm to 140mm | 3/4" ~ 6"                                                        | 20mm to 200mm                       |  |
| 505                                               | 505-532       |                                                                  | 505-532 605-623 3024-3044 3122-3138 |  |
|                                                   |               |                                                                  |                                     |  |
| TSNA                                              |               | Felt seal<br>(FS)                                                |                                     |  |
| U-LOK                                             | TSNA          | ZF seal                                                          |                                     |  |
| TSNC                                              | TS-UF         |                                                                  |                                     |  |
| TS-U                                              | TACK          |                                                                  |                                     |  |